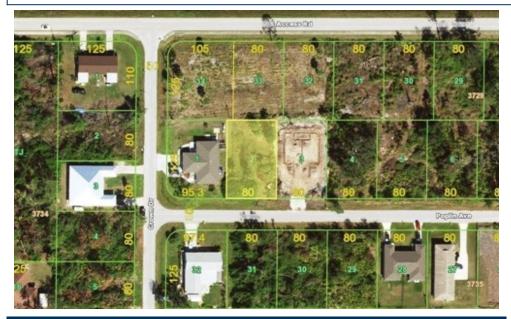

## 11320 Poplin Ave, Englewood, FL 34224

MLS #: D6142553 Land | Lot: 10,000 ft<sup>2</sup>

More Info: 11320PoplinAve.IsForSale.com

INVESTOR ALERT - MULTI-FAMILY LOT - ZONED RMF10 (DUPLEX) - CLEARED & FILL DIRT IN PLACE. This wonderfully located lot in Englewood East is in ready- to- build condition. It is in a X Flood Zone, not in a scrub jay zone, close to shopping, dining, world class fishing and golf, and the beautiful Englewood and Boca Grande Beaches. Construction drawings for a 4 bedroom, 4 bathroom, duplex available for viewing in person, upon request.