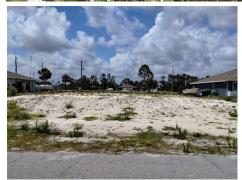

INVESTOR ALERT - MULTI-FAMILY LOT - ZONED RMF10 (DUPLEX) - CLEARED & FILL DIRT IN PLACE. This wonderfully located lot in Englewood East is in ready- to- build condition. It is in a X Flood Zone, not in a scrub jay zone, close to shopping, dining, world class fishing and golf, and the beautiful Englewood and Boca Grande Beaches. Construction drawings for a 4 bedroom, 4 bathroom, duplex available for viewing in person, upon request.