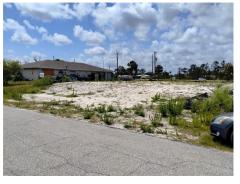

INVESTOR ALERT - MULTI-FAMILY LOT - ZONED RMF10 (DUPLEX) - CLEARED & FILL DIRT IN PLACE. This wonderfully located lot in Englewood East is in ready- to- build condition. It is in a X Flood Zone, not in a scrub jay zone, close to shopping, dining, world class fishing and golf, and the beautiful Englewood and Boca Grande Beaches. Construction drawings for a 4 bedroom, 4 bathroom, duplex available for viewing in person, upon request.